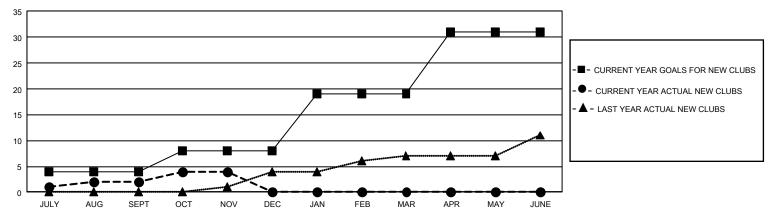

## GMT Constitutional Area 4, Group D

REPORT DOES NOT INCLUDE CLUBS IN UNDISTRICTED AREAS.

| Clubs         |               |             |               | Members               |                        |                         |                                                    |  |
|---------------|---------------|-------------|---------------|-----------------------|------------------------|-------------------------|----------------------------------------------------|--|
|               | RESULTS FOR   | R 2020-2021 |               | RESULTS FOR 2020-2021 |                        |                         |                                                    |  |
| QUARTER       | NEW CLUB GOAL | NEW CLUBS   | DROPPED CLUBS | QUARTER MEM           | BER GROWTH NET<br>GOAL | MEMBER GROWTH<br>ACTUAL | DROPPED<br>MEMBERS ACTUAL<br>(including transfers) |  |
| JULY/AUG/SEPT | 12            | 2           | 12            | JULY/AUG/SEPT         | 235                    | 438                     | 620                                                |  |
| OCT/NOV/DEC   | 12            | 2           | 1             | OCT/NOV/DEC           | 360                    | 315                     | 407                                                |  |
| JAN/FEB/MAR   | 33            | 0           | 0             | JAN/FEB/MAR           | 352                    | 0                       | 0                                                  |  |
| APR/MAY/JUNE  | 36            | 0           | 0             | APR/MAY/JUNE          | 507                    | 0                       | 0                                                  |  |

## GOALS AND ACTUAL NEW CLUBS CUMULATIVE