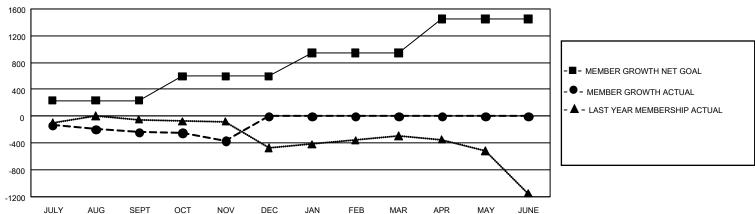

## GMT Constitutional Area 4, Group D

REPORT DOES NOT INCLUDE CLUBS IN UNDISTRICTED AREAS.

| Clubs         |               |             |               | Members               |                        |                         |                                                    |  |
|---------------|---------------|-------------|---------------|-----------------------|------------------------|-------------------------|----------------------------------------------------|--|
|               | RESULTS FOR   | R 2020-2021 |               | RESULTS FOR 2020-2021 |                        |                         |                                                    |  |
| QUARTER       | NEW CLUB GOAL | NEW CLUBS   | DROPPED CLUBS | QUARTER MEM           | BER GROWTH NET<br>GOAL | MEMBER GROWTH<br>ACTUAL | DROPPED<br>MEMBERS ACTUAL<br>(including transfers) |  |
| JULY/AUG/SEPT | 12            | 2           | 12            | JULY/AUG/SEPT         | 235                    | 438                     | 620                                                |  |
| OCT/NOV/DEC   | 12            | 2           | 1             | OCT/NOV/DEC           | 360                    | 315                     | 407                                                |  |
| JAN/FEB/MAR   | 33            | 0           | 0             | JAN/FEB/MAR           | 352                    | 0                       | 0                                                  |  |
| APR/MAY/JUNE  | 36            | 0           | 0             | APR/MAY/JUNE          | 507                    | 0                       | 0                                                  |  |

## GOALS AND ACTUAL MEMBERS CUMULATIVE

| DROPPED CLUBS: 13 |       | 297 CLUBS OF 1,468 ADDED 1 OR<br>MORE NEW MEMBERS | GENDER DISTRIBUTION  MALE 21,163 (70.26%) |                |       |
|-------------------|-------|---------------------------------------------------|-------------------------------------------|----------------|-------|
| <u> </u>          |       |                                                   | FEMALE                                    | 8,958 (29.74%) |       |
| DROPPED MEMBERS   |       |                                                   |                                           |                |       |
| DECEASED          | 104   | CLICK HERE FOR CUMULATIVE                         | TOTAL FAMILY UNIT MEMBERS                 |                | 2,773 |
| CLUB CANCELLED 3  |       | MEMBERSHIP DATA                                   | FAMILY MEMBERS DAVING HALF BUES           |                | 1,415 |
| OTHER             | 920   |                                                   | FAMILY MEMBERS PAYING HALF DUES           |                | 1,415 |
| TOTAL             | 1,027 |                                                   |                                           |                |       |